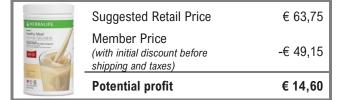

### How to join?

You join by buying the Herbalife Member Pack (€ 54.83). There is no other required purchase.

As a Member, you can

- Buy Herbalife® products at a discount for your own or household use.
- Sell Herbalife® products to customers to make a retail profit. An example is shown on the right:
- Recruit others who want to consume or sell Herbalife® products and earn