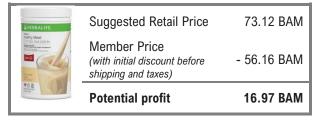

#### How to join?

You join by buying the Herbalife Member Pack (81.10 BAM). There is no other required purchase.

As a Member, you can

- Buy Herbalife® products at a discount for your own or household use.
- Sell Herbalife® products to customers to make a retail profit.
   An example is shown on the right:
- Recruit others who want to consume or sell Herbalife® products and earn commissions and bonuses from Herbalife based on their activity.