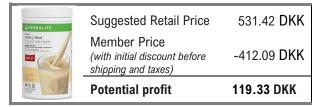

#### How to join?

You join by buying the Herbalife Member Pack (500.00 DKK). There is no other required purchase.

As a Member, you can

- Buy Herbalife® products at a discount for your own or household use.
- Sell Herbalife® products to customers to make a retail profit.
   An example is shown on the right:
- Recruit others who want to consume or sell Herbalife® products and earn commissions and bonuses from Herbalife based on their activity.